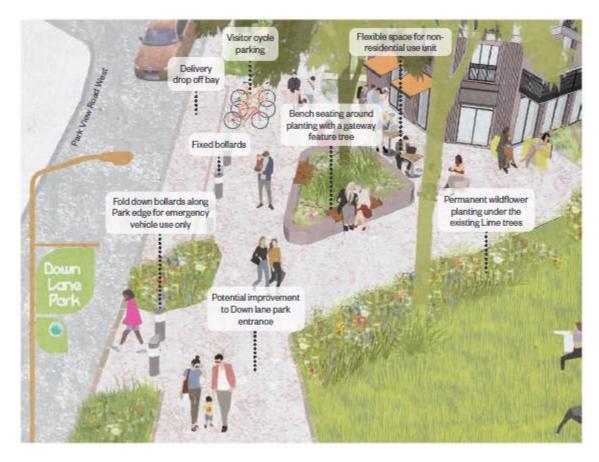

# Proposed View of Park View Road (west)

Proposed View from Havelock Road

Image from North on New Residential Lane

Image of Proposed Public Realm Landscaping on Park View Road (west)