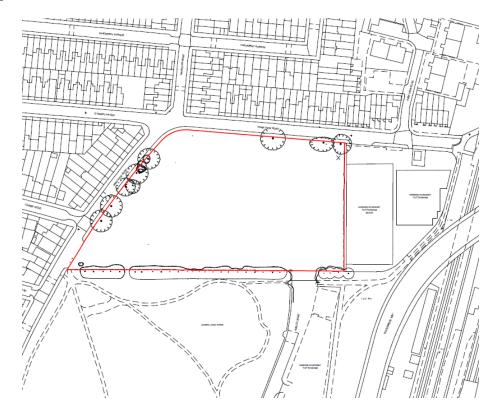

# Appendix 2 – Plans and Images

# Existing Site Location Plan



# Aerial Image of Proposed Development



# Proposed Block A Typical Upper Floor Plan



Proposed Block A Typical Upper Floor Plan



### Proposed Block B & C Ground Floor Plan



Proposed Block B & C Typical Upper Floor Plan



# Proposed Plan Showing Location of Wheelchair Units



#### Proposed Tenure Layout Plan



Proposed View from South on Down Lane Park



Proposed View from North-West Corner of Down Lane Park



Proposed View of Tall Buildings from Within Down Lane Park



Proposed View of Block C within Ashley Road Extension



# Proposed View of Park View Road (west)



Proposed View from Havelock Road



Image from North on New Residential Lane



Image of Proposed Public Realm Landscaping on Park View Road (west)



#### Image of Proposed Public Realm Landscaping at North-We