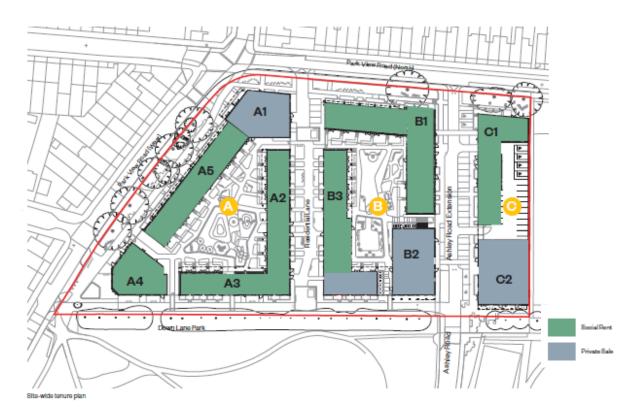

#### Proposed Tenure Layout Plan

Proposed View from South on Down Lane Park

Proposed View from North-West Corner of Down Lane Park

Proposed View of Tall Buildings from Within Down Lane Park

Proposed View of Block C within Ashley Road Extension