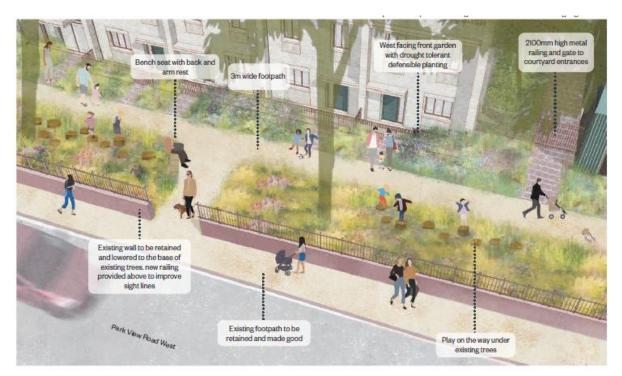

# Proposed View of Park View Road (west)

Proposed View from Havelock Road

Image from North on New Residential Lane

Image of Proposed Public Realm Landscaping on Park View Road (west)