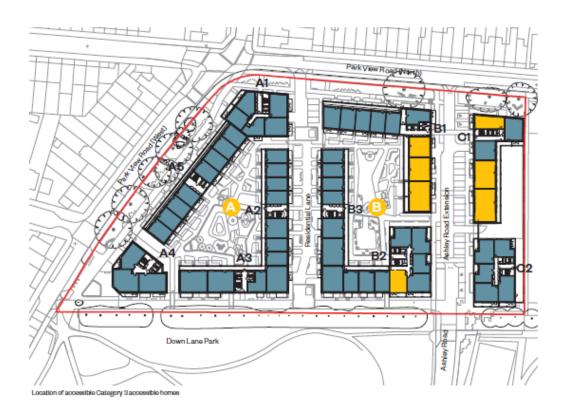

# Appendix 2 – Plans and Images

# Existing Site Location Plan



# Aerial Image of Proposed Development



# Proposed Block A Typical Upper Floor Plan



Proposed Block A Typical Upper Floor Plan



### Proposed Block B & C Ground Floor Plan



Proposed Block B & C Typical Upper Floor Plan



# Proposed Plan Showing Location of Wheelchair Units



#### Proposed Tenure Layout Plan



Proposed View from South on Down Lane Park



Proposed View from North-West Corner of Down Lane Park



Proposed View of Tall Buildings from Within Down Lane Park



Proposed View of Block C within Ashley Road Extension



# Proposed View of Park View Road (west)



Proposed View from Havelock Road



Image from North on New Residential Lane



Image of Proposed Public Realm Landscaping on Park View Road (west)



#### Image of Proposed Public Realm Landscaping at North-West Park Entrance



Image of Proposed Public Realm Landscaping at on New Park Lane